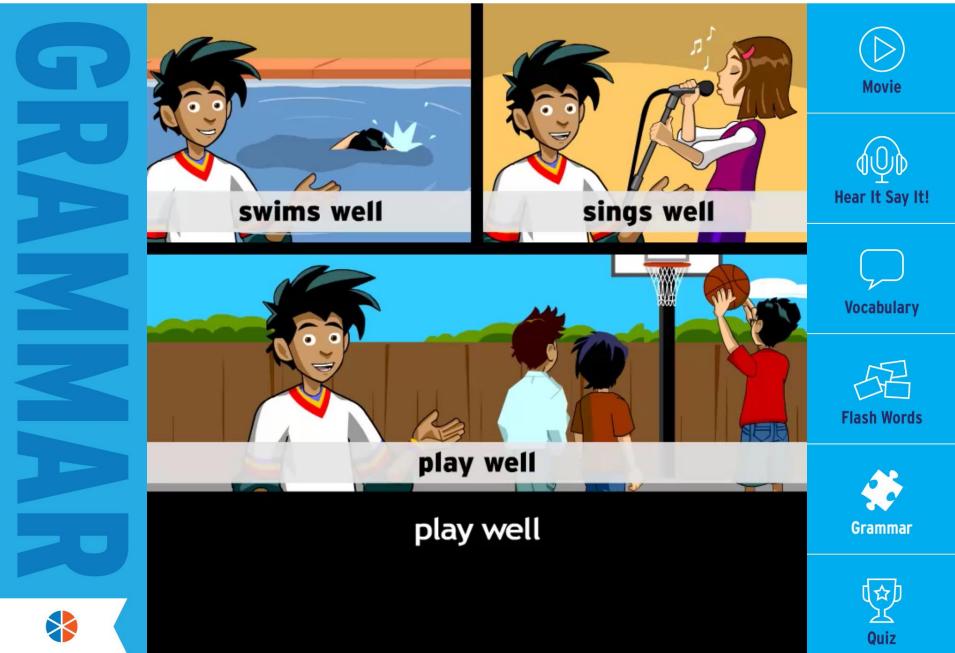

## Adverbs that Describe Adjectives

**Adverbs that Describe Adjectives** 

2.3.4 The Tree House

Movie

Hear It Say It!

Vocabulary

**Flash Words** 

Grammar