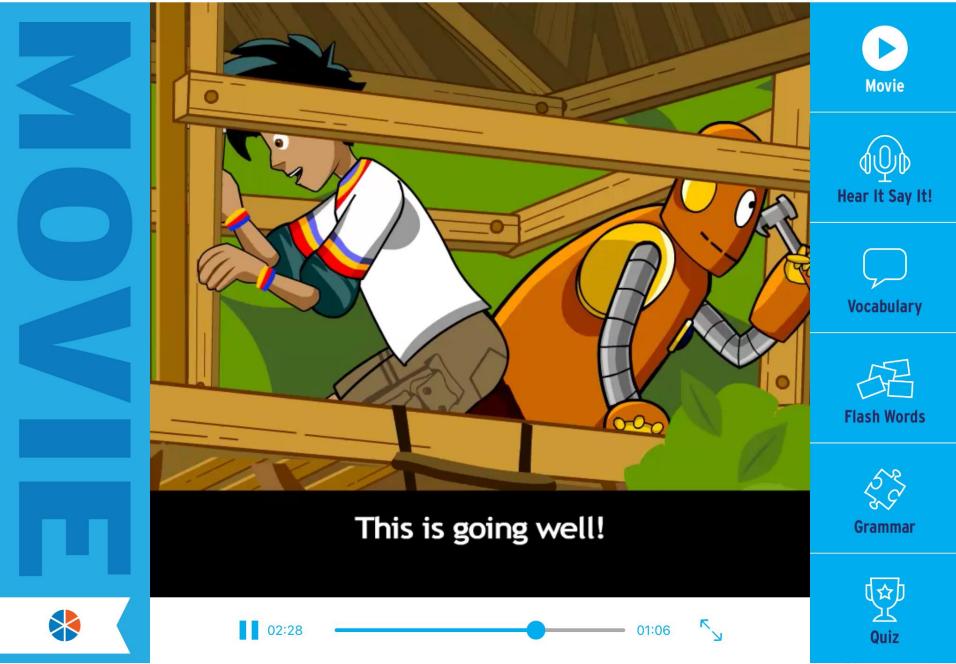

|                 |              | https://create.kahoot.it/share/2275c78d-5cf8-4e6f-8613-cb569d7f2dee                                                   |
| - Notebook         | + Section                          | + Page          |              | Quizalize<br>5A Unit 1 (Adverb)                                                                                       |









#### 2.3.3 Grandma's Birthday

We're studying quietly.

We're studying quietly.

۲

BrainPOP



Movie



ASTRONOM



**Flash Words** 











#### 2.3.3 Grandma's Birthday

BrainPOP





Adverbs withouth -ly







**Flash Words** 









Quiz













#### 2.3.3 Grandma's Birthday







#### 2.3.3 Grandma's Birthday







2.3.4 The Tree House

BrainPOP





2.3.4 The Tree House



















#### Level 2









L









For example: I look the information up on the computer.

Ben takes after his cousin Larry.