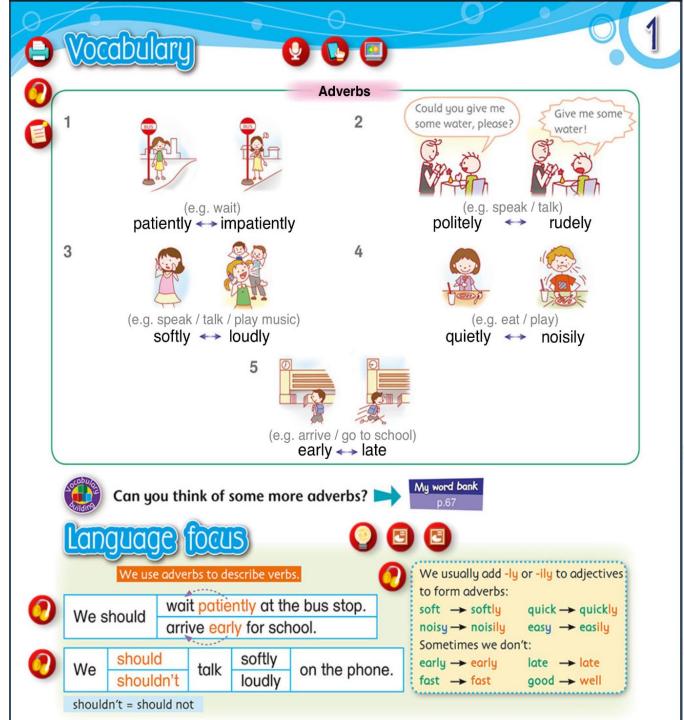

#### Level 2

L

For example: I look the information up on the computer.

Ben takes after his cousin Larry.