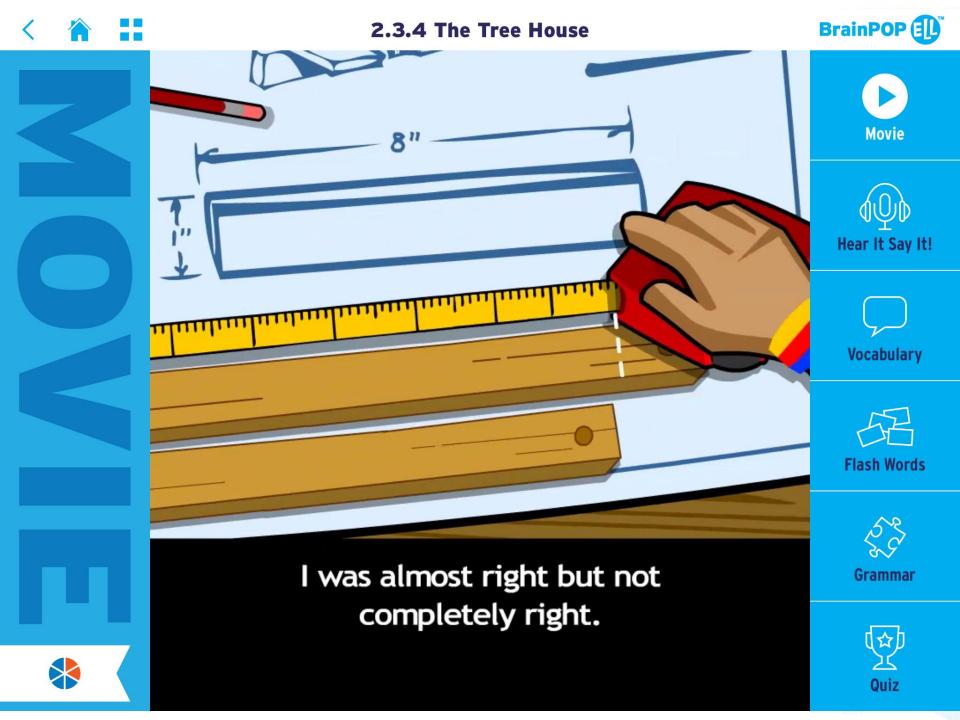

#### 🖕 LOG OUT 🔅 MY PROGRESS 🔶 MORE

BrainPOP

The Tree House 2.3.4 More Adverbs

## Yes. I think I measured the wood carefully.

Quiz