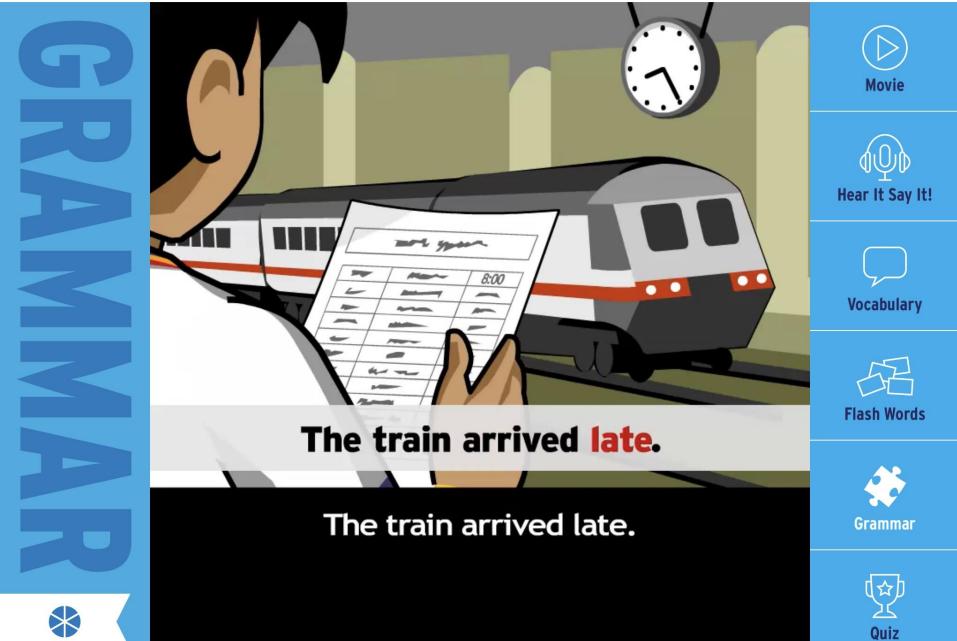

of manners                                                         |
| More Notebooks     |                                    |                 |              | https://create.kahoot.it/share/2275c78d-5cf8-4e6f-8613-cb569d7f2dee                                                   |
| - Notebook         | + Section                          | + Page          |              | Quizalize<br>5A Unit 1 (Adverb)                                                                                       |









#### 2.3.3 Grandma's Birthday

We're studying quietly.

We're studying quietly.

۲

BrainPOP



Movie



ASTRONOM



**Flash Words** 











#### 2.3.3 Grandma's Birthday

BrainPOP





Adverbs withouth -ly







**Flash Words** 









Quiz













#### 2.3.3 Grandma's Birthday







#### 2.3.3 Grandma's Birthday







2.3.4 The Tree House

BrainPOP





2.3.4 The Tree House



















#### Level 2









L









For example: I look the information up on the computer.

Ben takes after his cousin Larry.