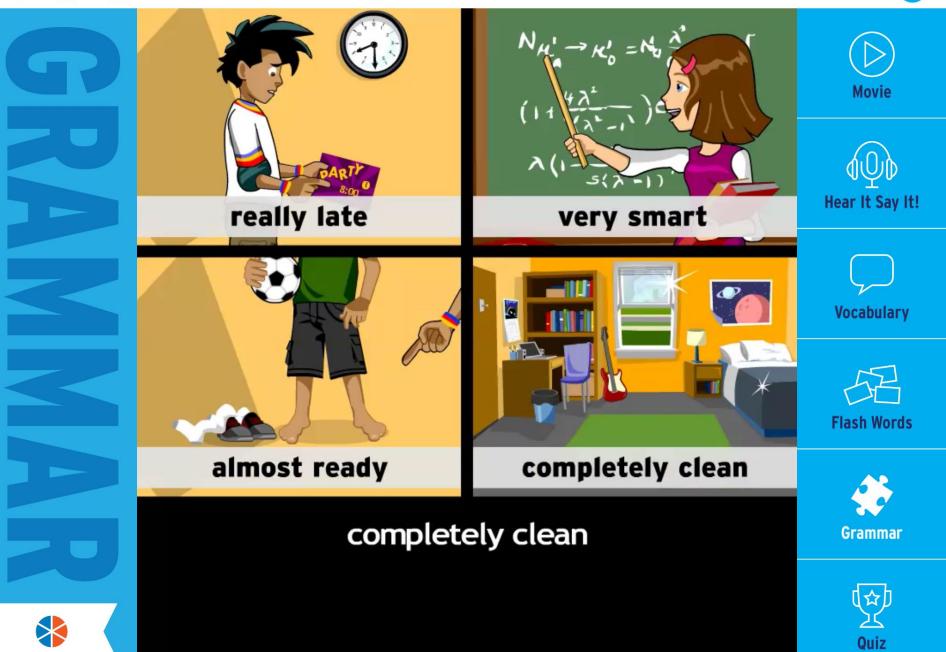

### GCCITKD CHEONG WONG WAI PRIMARY SCHOOL

Zjse of Join 1010 ELL 28<sup>th</sup> Sep, 2020 (Monday) MISS HO CHI KI





- Set up in 1984
- Sun Chui Estate, Tai Wai
- CMI school
- eLearning makes an active classroom (BYOD)
- Reading atmosphere





#### Learn English with BrainPOP!

© 1999-2020 BrainPOP. All rights reserved.

#### 🖕 LOG OUT 🔅 MY PROGRESS 🔶 MORE

BrainPOP





The Tree House 2.3.4 More Adverbs









## MOVIE









## Yes. I think I measured the wood carefully.



Quiz





# FLASH WORDS





















































## GRAMMAR





BrainPOP





## Adverbs that Describe Adjectives

**Adverbs that Describe Adjectives** 



































2.3.4 The Tree House





































Movie

Hear It Say It!

Vocabulary

**Flash Words** 

Grammar

Quiz













|                    |                                    | P5 Keys2 筆記本    |              |                                                                                                                       |
|--------------------|------------------------------------|-----------------|--------------|-----------------------------------------------------------------------------------------------------------------------|
| しょう ふ              | Home Inse                          | rt Draw View C  | lass Noteboo | ĸ                                                                                                                     |
| Comic Sans MS 12   | <b>B</b> <i>I</i> <u>∪<