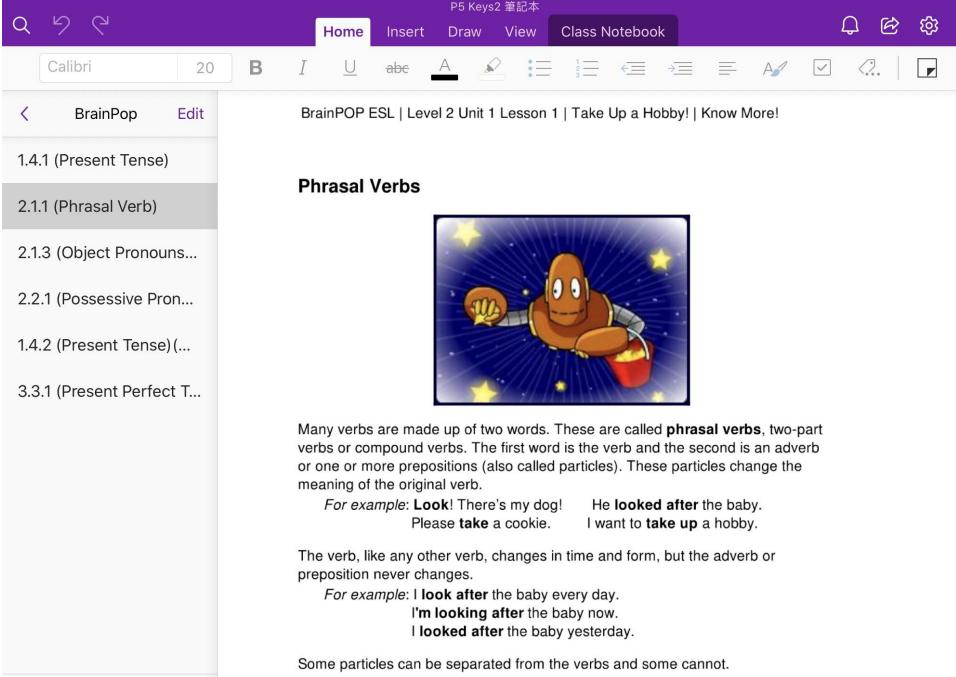

| https://create.kahoot.it/share/2275c78d-5cf8-4e6f-8613-cb569d7f2dee                                                   |
| - Notebook         | + Section                          | + Page          |              | Quizalize<br>5A Unit 1 (Adverb)                                                                                       |









#### 2.3.3 Grandma's Birthday

We're studying quietly.

We're studying quietly.

۲

BrainPOP



Movie



ASTRONOM



**Flash Words** 











#### 2.3.3 Grandma's Birthday

BrainPOP





Adverbs withouth -ly







**Flash Words** 









Quiz













#### 2.3.3 Grandma's Birthday







#### 2.3.3 Grandma's Birthday







2.3.4 The Tree House

BrainPOP





2.3.4 The Tree House



















#### Level 2









L









For example: I look the information up on the computer.

Ben takes after his cousin Larry.