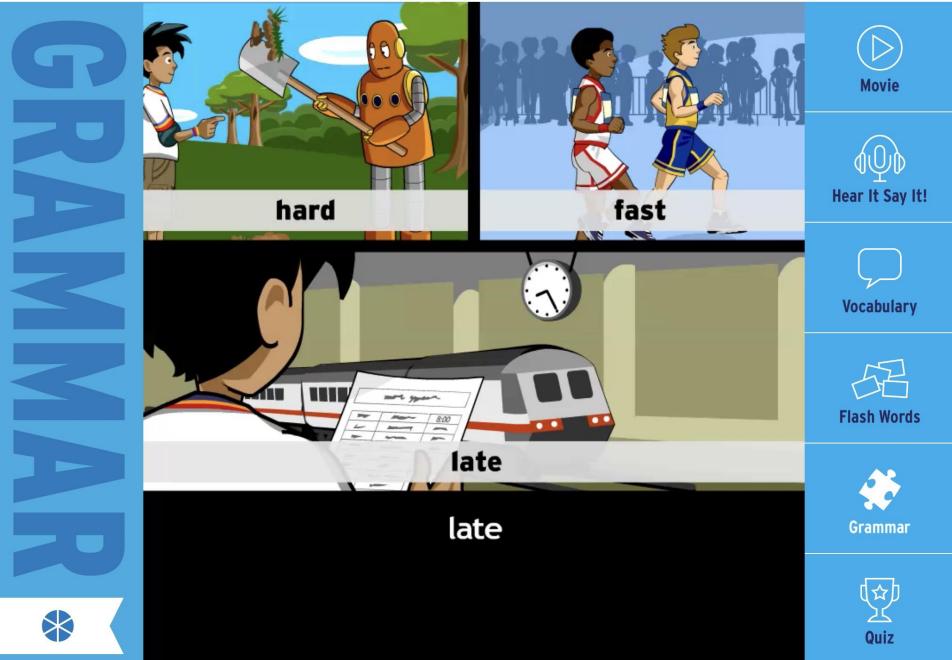

|
| More Notebooks     |                                    |                 |              | https://create.kahoot.it/share/2275c78d-5cf8-4e6f-8613-cb569d7f2dee                                                   |
| - Notebook         | + Section                          | + Page          |              | Quizalize<br>5A Unit 1 (Adverb)                                                                                       |









#### 2.3.3 Grandma's Birthday

We're studying quietly.

We're studying quietly.

۲

BrainPOP



Movie



ASTRONOM



**Flash Words** 











#### 2.3.3 Grandma's Birthday

BrainPOP





Adverbs withouth -ly







**Flash Words** 









Quiz













#### 2.3.3 Grandma's Birthday







#### 2.3.3 Grandma's Birthday







2.3.4 The Tree House

BrainPOP





2.3.4 The Tree House



















#### Level 2









L









For example: I look the information up on the computer.

Ben takes after his cousin Larry.