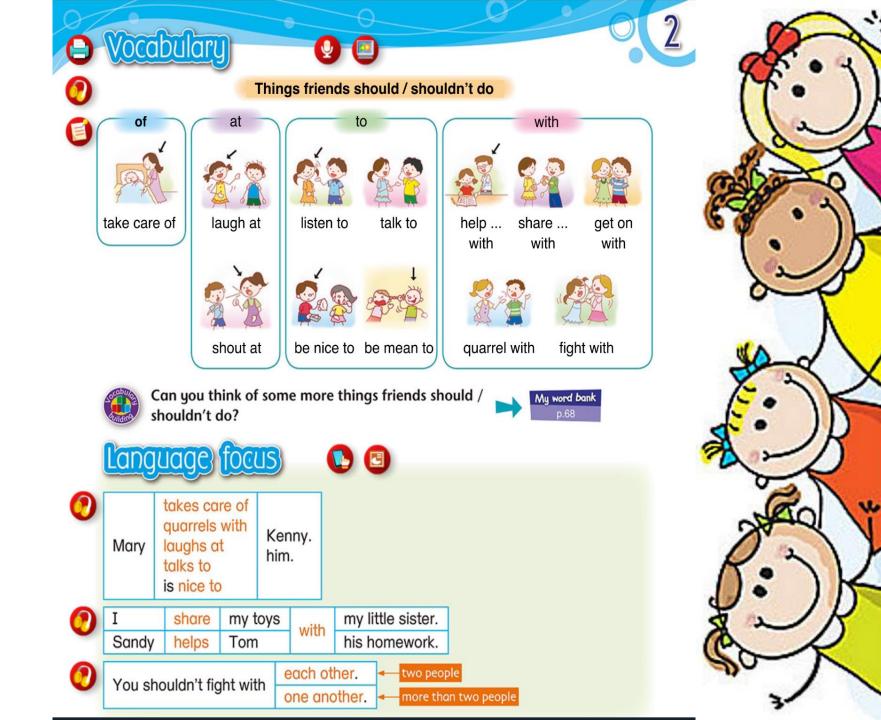

|              | https://create.kahoot.it/share/2275c78d-5cf8-4e6f-8613-cb569d7f2dee                                                   |
| - Notebook         | + Section                          | + Page          |              | Quizalize<br>5A Unit 1 (Adverb)                                                                                       |









#### 2.3.3 Grandma's Birthday

We're studying quietly.

We're studying quietly.

۲

BrainPOP



Movie



ASTRONOM



**Flash Words** 











#### 2.3.3 Grandma's Birthday

BrainPOP





Adverbs withouth -ly







**Flash Words** 









Quiz













#### 2.3.3 Grandma's Birthday







#### 2.3.3 Grandma's Birthday







2.3.4 The Tree House

BrainPOP





2.3.4 The Tree House



















#### Level 2









L









For example: I look the information up on the computer.

Ben takes after his cousin Larry.