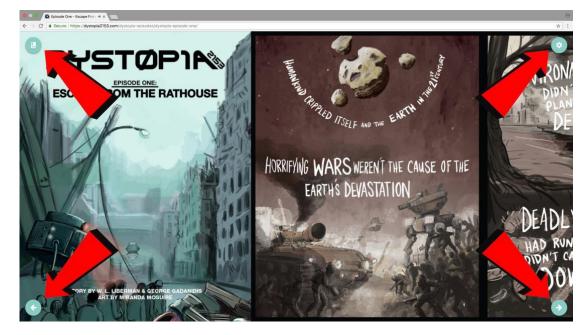

## How to Navigate

- 1. Click on the left and right arrows at the bottom to advance the pages of the story.
- 2. Click on the book icon in the top left to jump to a specific chapter or puzzle (optional).

3. Click on the gear icon at the top right to display settings. Hover over the icons to see their names.