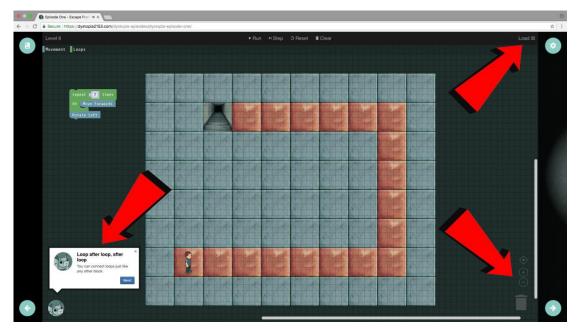

## **Playing the Games**

- 1. Click on Chiclet in the bottom left corner; he will be your guide and offer tips on how to navigate the coding area.
- 2. Click on Load in the top right to select between the different levels.
- 3. Look in the bottom right for the handy zoom buttons and a trash to discard any blocks you don't want.