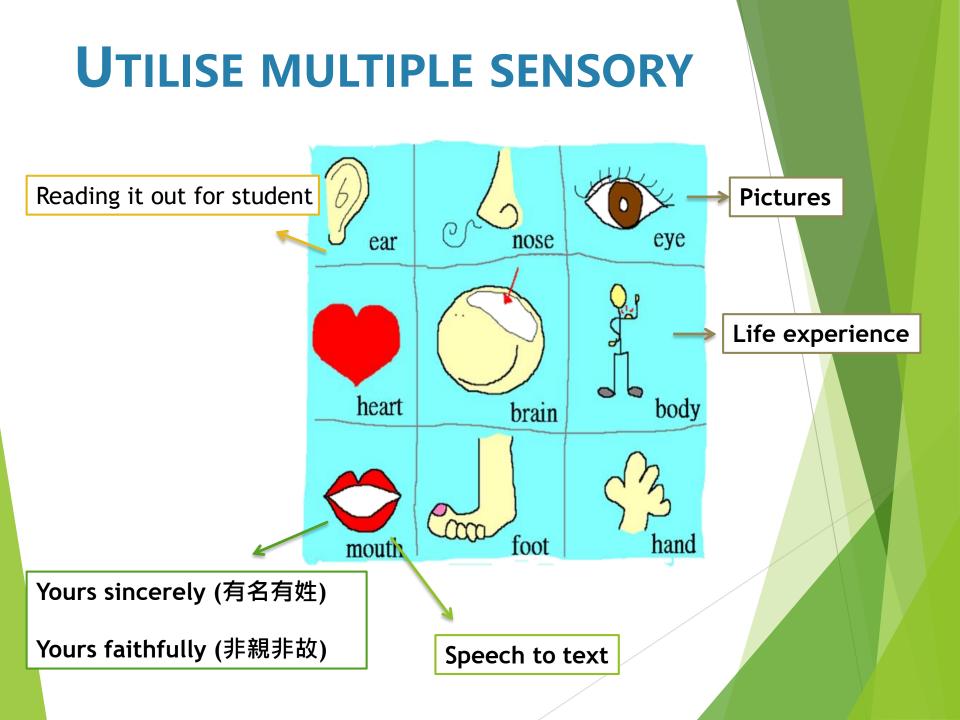

### Some examples!!

- Students with deficit in lack of vocabularies
  - Breakdown of vocabulary based on pronunciation (facilitate memorizing of words)
- Students with deficit in using tenses
  - Use timeline to visualise tenses
- Students with hearing impairment
  - Strategies use: graphical aids (preparation time is required)