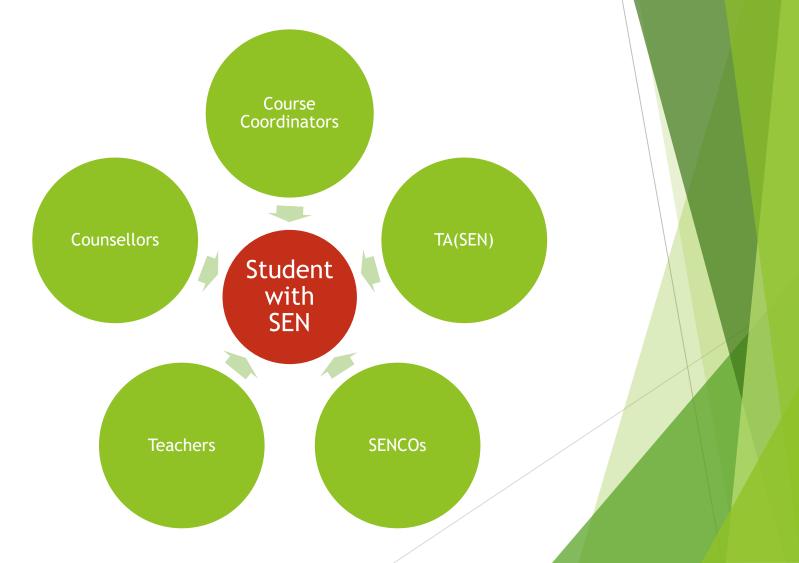

## Outline

- Situation of Academic Support in tertiary education setting
- Admission Process
  - SEN orientation
  - Case intake with Student Counselor
  - Case intake with SEN teaching Support Team
- Tiers of Teaching Support Service for Students with SEN
- Individual Study Plan
- Academic support
  - In-class support
  - Remedial
- Case Sharing

# Situation of Academic Support in tertiary education setting

- Needs and difficulties of support service
  - Students are studying different programmes
    - Hard to use one set of material and apply to all students
    - Trade specific require a wide diversity in support service

### Support Service Goal

Equip students with self-adapting skills in learning for employment or further study

# Different parties in supporting students with SEN



### **Admission Process**

### SEN orientation

To make readiness for new SEN students

- information session
- Programme debrief
- Campus tour
- Case intake (Student Counselor)
  - To understand students' need
- Case intake (SEN Teaching Support Team)
  - To Refer student for academic support

# Case Intake

### Parties involved

- New students
- student counsellor
- ► TA(SEN)
- parents (optional; and consent from student)
- Documents needed
  - Assessment report, consent form
- Purpose
  - Build rapport
  - Understand the needs of academic support of student
  - Make clarification on the support provision to the student
    - Aligning support expectation
  - Understand student's education background information
    - Both primary and secondary school
  - Identify student's strength and